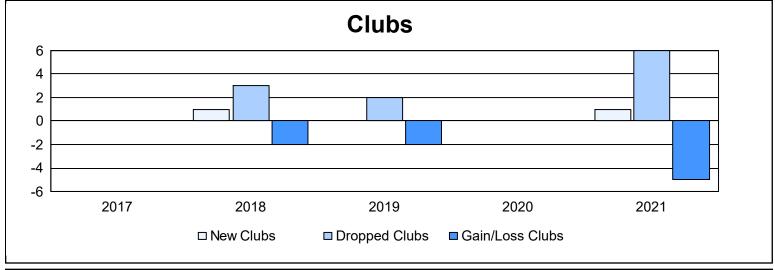

District 25 E As of June 2021 Cumulative

| Year      | New<br>Clubs | Dropped<br>Clubs | Gain/<br>Loss<br>Clubs | New<br>Members | Charter<br>Members | Reinstate<br>Members | Transfer<br>Members | Total<br>Member<br>Added | Total<br>Members<br>Dropped | Gain/<br>Loss<br>Members |
|-----------|--------------|------------------|------------------------|----------------|--------------------|----------------------|---------------------|--------------------------|-----------------------------|--------------------------|
| 2016-2017 | 0            | 0                | 0                      | 117            | 5                  | 2                    | 2                   | 126                      | 143                         | -17                      |
| 2017-2018 | 1            | 3                | -2                     | 116            | 20                 | 2                    | 6                   | 144                      | 198                         | -54                      |
| 2018-2019 | 0            | 2                | -2                     | 124            | 4                  | 8                    | 3                   | 139                      | 212                         | -73                      |
| 2019-2020 | 0            | 0                | 0                      | 72             | 0                  | 9                    | 1                   | 82                       | 108                         | -26                      |
| 2020-2021 | 1            | 6                | -5                     | 69             | 38                 | 6                    | 24                  | 137                      | 214                         | -77                      |
| Average   | 0            | 2                | -2                     | 100            | 13                 | 5                    | 7                   | 126                      | 175                         | -49                      |